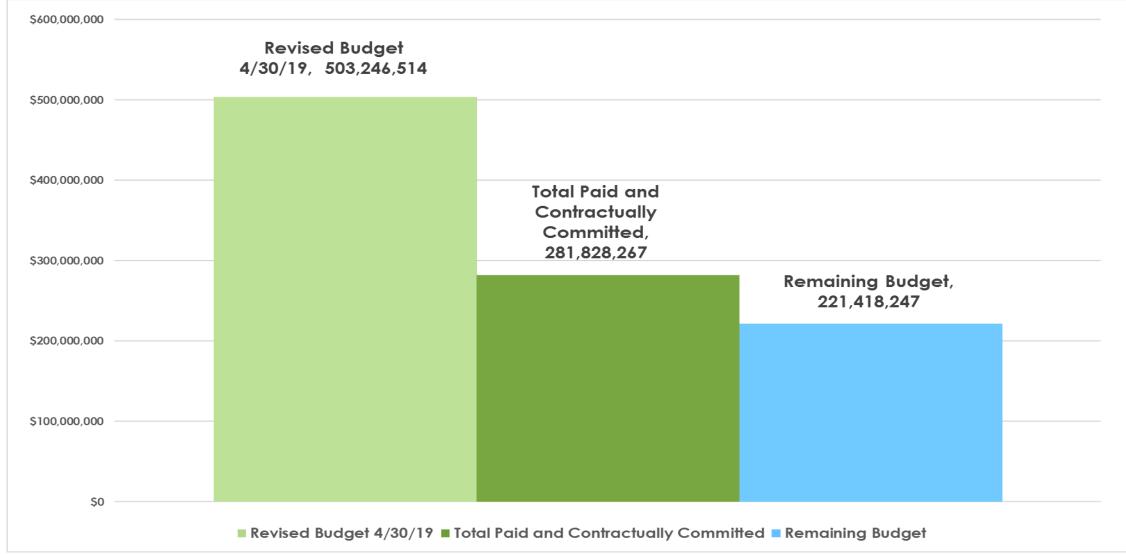

### Bond Budget Summary

# Budget, Expenditures, Encumbrances & Remaining to Date by Project

|    | SITE                                                                | Original Budget<br>3/17/2017 | Revised Budget 4/30/19 | Total Paid and<br>Contractually<br>Committed | Remaining Budget |
|----|---------------------------------------------------------------------|------------------------------|------------------------|----------------------------------------------|------------------|
| 1  | Adrienne C. Nelson High School                                      | 74,555,962                   | 74,555,962             | 7,917,724                                    | 66,638,238       |
| 2  | Adrienne C. Nelson High School Site Acquisition                     | 15,780,000                   | 14,168,081             | 14,144,728                                   | 23,353           |
| 3  | Americans with Disabilities Act                                     | 4,000,000                    | -                      | =                                            | =                |
| 4  | Alder Creek Middle School                                           | 21,500,000                   | 23,000,000             | 22,020,064                                   | 979,936          |
| 5  | Alder Creek Middle School Stadium Project                           | -                            | 5,000,000              | 4,871,836                                    | 128,164          |
| 6  | Ardenwald Elementary School                                         | 80,718                       | 80,718                 | -                                            | 80,718           |
| 7  | Athletic Fields Clackamas High School West & Rex Putnam High School | 4,932,467                    | 4,932,467              | 4,318,751                                    | 613,715          |
| 8  | Beatrice Morrow Cannady Elementary School                           | 36,855,001                   | 31,781,574             | 30,863,512                                   | 918,062          |
| 9  | Bilquist Elementary School                                          | 1,452,519                    | 1,452,519              | 393,709                                      | 1,058,810        |
| 10 | Bond Management                                                     | 13,993,313                   | 18,802,171             | 6,886,665                                    | 11,915,505       |
| 11 | Campbell Elementary School                                          | 1,768,346                    | 1,768,346              | -                                            | 1,768,346        |
| 12 | Clackamas High School East Phase I                                  | 2,000,000                    | 3,348,000              | 3,012,977                                    | 335,023          |
| 13 | Clackamas High School East Phase II                                 | 2,147,682                    | 2,147,682              | -                                            | 2,147,682        |
| 14 | Clackamas High School West                                          | 3,093,235                    | 3,093,235              | 216,461                                      | 2,876,774        |
| 15 | Clackamas High School West Student Health Center                    | 990,897                      | 990,897                | -                                            | 990,897          |
| 16 | District Wide Projects                                              | 1,141,000                    | 1,141,000              | 692,830                                      | 448,170          |
| 17 | Energy Efficient Measures                                           | 2,500,000                    | -                      | -                                            | -                |
| 18 | Facility Operations Bond                                            | 2,300,818                    | 2,300,818              | 1,497,299                                    | 803,519          |
| 19 | Happy Valley Elementary School                                      | 121,118                      | 121,118                | -                                            | 121,118          |
| 20 | Happy Valley Middle School Addition                                 | 5,309,612                    | 5,309,612              | 4,786,058                                    | 523,554          |
| 21 | Happy Valley Middle School Covered Play/Improvements                | 981,991                      | 981,991                | -                                            | 981,991          |
| 22 | Linwood/Sojourner Elementary Schools                                | 3,457,817                    | 3,457,817              | 434,322                                      | 3,023,495        |
| 23 | Lot Whitcomb Elementary School & Seismic                            | 15,000,000                   | 16,500,000             | 16,313,931                                   | 186,069          |
| 24 | Milwaukie High School/Milwaukie Academy of The Arts                 | 77,272,331                   | 96,642,331             | 87,661,116                                   | 8,981,215        |
| 25 | Milwaukie/El Puente Elementary Schools                              | 12,000,000                   | 12,000,000             | 1,505,080                                    | 10,494,920       |

# Budget, Expenditures, Encumbrances & Remaining to Date by Project – cont'd-

| TOTAL                                                                                             | 465,790,000 | 503,246,514 | 281,828,267 | 221,418,247 |
|---------------------------------------------------------------------------------------------------|-------------|-------------|-------------|-------------|
| 52 Contingency                                                                                    | 38,310,402  | 50,052,214  | -           | 50,052,214  |
| Wilbur D. Rowe Middle School                                                                      | 17,500,001  | 19,340,001  | 17,707,418  | 1,632,583   |
| Wichita Family Support Center                                                                     | 4,107,603   | -           | -           | -           |
| 49 View Acres Elementary School                                                                   | 3,224,886   | 3,224,886   | 27,929      | 3,196,957   |
| Verne Duncan Elementary School                                                                    | 126,555     | 126,555     | 126,555     | -           |
| 46 Transportation Site and Facility Improvements                                                  | 7,000,000   | 10,000,000  | 8,341,370   | 1,658,630   |
| 44 Technology                                                                                     | 2,200,000   | 2,700,000   | 2,600,019   | 99,981      |
| 43 Sunnyside Elementary School & Seismic                                                          | 12,000,000  | 15,800,000  | 15,139,493  | 660,507     |
| 42 Structured Learning Centers                                                                    | 500,000     | _           | -           | -           |
| 41 Spring Mountain Elementary School                                                              | 1,165,843   | 1,165,843   | -           | 1,165,843   |
| 40 Seth Lewelling Elementary School                                                               | 3,389,006   | 4,639,006   | 4,510,309   | 128,697     |
| 39 Security Cameras & Fencing                                                                     | 3,500,000   | 1,500,000   | 310,962     | 1,189,038   |
| 38 Scouters Mountain Elementary School                                                            | 193,094     | 193,094     | 11,165      | 181,929     |
| 37 Riverside Elementary School                                                                    | 2,400,376   | 2,400,376   | 23,159      | 2,377,217   |
| Rex Putnam High School Student Health Center                                                      | 1,020,982   | 1,381,982   | 1,363,434   | 18,548      |
| 35 Rex Putnam High School                                                                         | 5,287,468   | 5,287,468   | 880,195     | 4,407,273   |
| 34 Property Debt                                                                                  | 2,000,000   | 2,002,121   | 2,002,121   | -           |
| Owen Sabin/Ben Schellenberg Professional Techical Center/Land Lab/Technology Information Services | 30,150,012  | 30,150,012  | 4,891,523   | 25,258,489  |
| Oregon Trail Elementary School                                                                    | 1,203,369   | 1,319,041   | 141,810     | 1,177,231   |
| 31 Oak Grove Elementary School                                                                    | 3,245,138   | 4,075,138   | 4,054,848   | 20,290      |
| New Urban High School                                                                             | 10,918,823  | 10,918,823  | 157,930     | 10,760,893  |
| Mount Scott Elementary School Addition                                                            | -           | 3,024,000   | 3,209,082   | (185,082)   |
| Mount Scott Elementary School Improvements                                                        | 2,111,616   | 2,111,616   | 2,059,199   | 52,417      |
| Middle School Land Acquisition                                                                    | 9,000,000   | 6,758,000   | 6,732,683   | 25,317      |
| Middle School Covered Play                                                                        | 2,000,000   | 1,500,000   | -           | 1,500,000   |