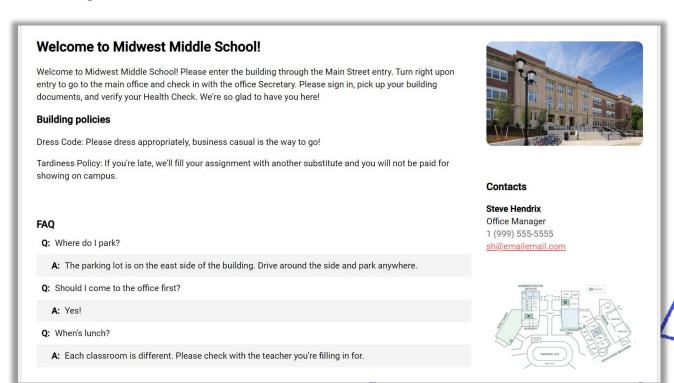

## In Red Rover, go to SCHOOLS > [Your Building] > Building Info for Subs

- Introduce your School Building.
- Add important building policies.
- Answer FAQ's like "Where do I park?"
- Upload a photo of your school building.
- Provide a campus map.
- Add a building contact.

# Now, any time a sub takes a job at your building...

They will receive this information attached to their assignment. Set it, forget it, and don't sweat it!