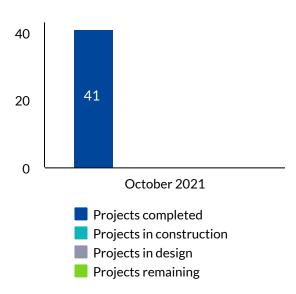

# 41 total bond projects

Number of projects completed (100%)

# Stages of project completion

100%

Original bond budget

\$465,790,000

Current projected revised bond budget

\$523,707,614