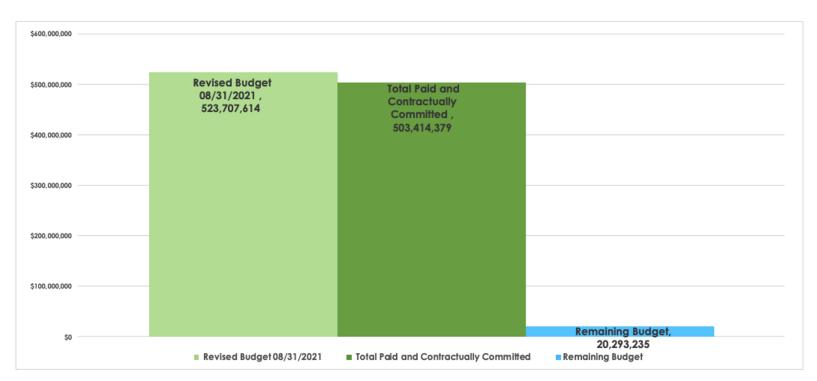

# Stages of project completion

100%

Original bond budget

\$465,790,000

Current projected revised bond budget

\$523,707,614

# **Bond Budget Summary**