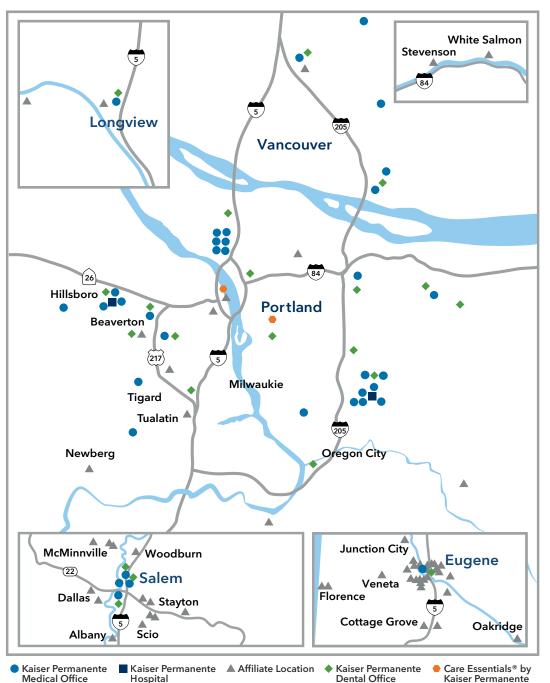

### WHERE TO FIND CARE

# Oregon and Southwest Washington

We provide quality care to more than 600,000 members in Oregon and Southwest Washington. Our service area extends from Eugene, Oregon, to Longview, Washington, and includes 2 Kaiser Permanente hospitals and 36 medical offices. We offer dental care at 21 convenient locations. We also have a robust network of affiliated providers for routine, urgent, or emergency care.

For quick and easy care, including prescriptions, try a scheduled phone or video visit or an e-visit. Learn more at kp.org/telehealth/nw.

Facility information current as of May 2020.

Go to kp.org/locations to see all our current locations and to find the facility closest to you. Or call Member Services at 1-800-813-2000 (TTY 711).