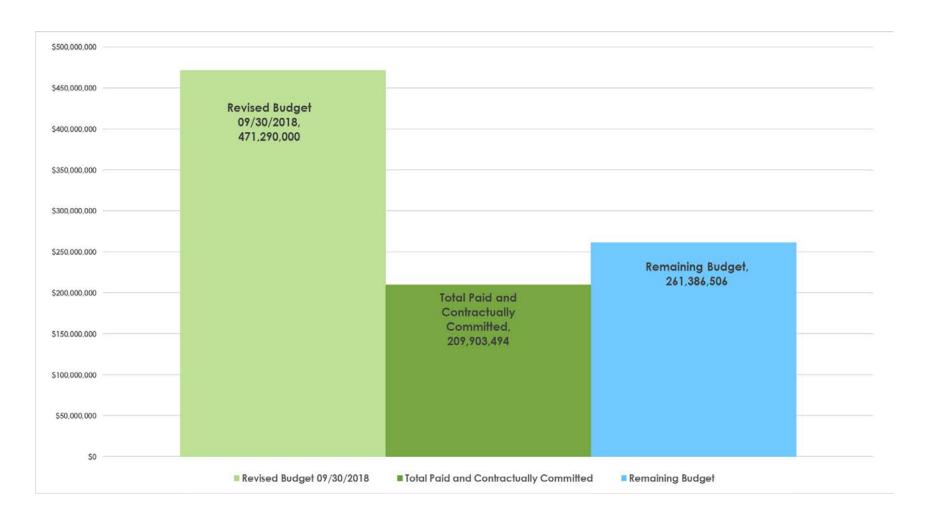

# Budget, Expenditures, Encumbrances & Remaining to Date by Project

| SITE                                                 | Original Budget<br>3/17/2017 | Revised Budget<br>09/30/2018 | Total Paid and<br>Contractually<br>Committed | Remaining Budget |
|------------------------------------------------------|------------------------------|------------------------------|----------------------------------------------|------------------|
| ADA Upgrades Bond                                    | 4,000,000                    | -                            | -                                            | -                |
| Alder Creek Middle School                            | 21,500,000                   | 23,000,000                   | 21,699,835                                   | 1,300,165        |
| Alder Creek Middle School Stadium Project            |                              | 5,000,000                    | 4,595,770                                    | 404,230          |
| Ardenwald Elementary School                          | 80,718                       | 80,718                       | -                                            | 80,718           |
| Athletic Fields Clackamas & Rex Putnam               | 4,932,467                    | 4,932,467                    | 3,875,786                                    | 1,056,681        |
| Beatrice Morrow Cannady Elementary School            | 36,855,001                   | 31,781,574                   | 28,803,581                                   | 2,977,993        |
| Bilquist Elementary School                           | 1,452,519                    | 1,452,519                    | 260,028                                      | 1,192,491        |
| Bond Management                                      | 13,993,313                   | 18,802,171                   | 7,356,184                                    | 11,445,987       |
| Campbell Elementary School                           | 1,768,346                    | 1,768,346                    | -                                            | 1,768,346        |
| Clackamas High School East Phase I                   | 2,000,000                    | 3,348,000                    | 2,935,815                                    | 412,185          |
| Clackamas High School East Phase II                  | 2,147,682                    | 2,147,682                    | -                                            | 2,147,682        |
| Clackamas High School West                           | 3,093,235                    | 3,093,235                    | 101,661                                      | 2,991,574        |
| Clackamas High School West Student Health Center     | 990,897                      | 990,897                      | -                                            | 990,897          |
| District Wide Projects                               | 1,141,000                    | 611,000                      | 607,429                                      | 3,571            |
| Energy Efficient Management                          | 2,500,000                    | -                            | ı                                            | =                |
| Facility Operations                                  | 2,300,818                    | 2,300,818                    | 1,494,374                                    | 806,444          |
| Happy Valley Elementary School                       | 121,118                      | 121,118                      | -                                            | 121,118          |
| Happy Valley Middle School Addition                  | 5,309,612                    | 5,309,612                    | 4,707,526                                    | 602,086          |
| Happy Valley Middle School Covered Play/Improvements | 981,991                      | 981,991                      | 1                                            | 981,991          |
| Linwood/Sojourner Elementary School                  | 3,457,817                    | 3,457,817                    | 270,082                                      | 3,187,736        |
| Lot Whitcomb Elementary & Seismic                    | 15,000,000                   | 16,500,000                   | 16,250,393                                   | 249,607          |
| Milwaukie High School                                | 77,272,331                   | 77,272,331                   | 26,933,272                                   | 50,339,059       |
| Milwaukie/El Puente Elementary School                | 12,000,000                   | 12,000,000                   | 54,409                                       | 11,945,591       |
| Middle School Covered Play                           | 2,000,000                    | 1,500,000                    | -                                            | 1,500,000        |
| Middle School Land Acquisition                       | 9,000,000                    | 6,758,000                    | 6,726,503                                    | 31,497           |
| Mt. Scott Improvements                               | 2,111,616                    | 2,111,616                    | 1,979,409                                    | 132,207          |

## Budget, Expenditures, Encumbrances & Remaining to Date by Project – cont'd-

| SITE                                                               | Original Budget<br>3/17/2017 | Revised Budget<br>09/30/2018 | Total Paid and<br>Contractually<br>Committed | Remaining Budget |
|--------------------------------------------------------------------|------------------------------|------------------------------|----------------------------------------------|------------------|
| Mt. Scott Elementary Addition                                      | -                            | 3,024,000                    | 3,191,110                                    | (167,110)        |
| New High School at Rock Creek                                      | 74,555,962                   | 74,555,962                   | 7,607,308                                    | 66,948,654       |
| New High School at Rock Creek Site Acquisition                     | 15,780,000                   | 14,168,081                   | 14,163,303                                   | 4,778            |
| New Urban High School                                              | 10,918,823                   | 10,918,823                   | -                                            | 10,918,823       |
| Oak Grove Elementary School                                        | 3,245,138                    | 4,075,138                    | 3,804,341                                    | 270,797          |
| Oregon Trail Elementary School                                     | 1,203,369                    | 1,319,041                    | 140,810                                      | 1,178,231        |
| Owen Sabin/Ben Schellenberg Professional Technical Center/Land Lab | 30,150,012                   | 30,150,012                   | 1,668,977                                    | 28,481,035       |
| Property Debt                                                      | 2,000,000                    | 2,002,121                    | 2,002,121                                    | =                |
| Rex Putnam High School                                             | 5,287,468                    | 5,287,468                    | 771,504                                      | 4,515,964        |
| Rex Putnam High School Student Health Center                       | 1,020,982                    | 1,381,982                    | 1,378,902                                    | 3,080            |
| Riverside Elementary School                                        | 2,400,376                    | 2,400,376                    | 20,159                                       | 2,380,217        |
| Scouters Mountain Elementary                                       | 193,094                      | 193,094                      | 11,165                                       | 181,929          |
| Security Cameras & Fencing                                         | 3,500,000                    | 1,500,000                    | 305,580                                      | 1,194,420        |
| Seth Lewelling Elementary School                                   | 3,389,006                    | 4,639,006                    | 4,375,350                                    | 263,656          |
| Spring Mountain Elementary                                         | 1,165,843                    | 1,165,843                    | ı                                            | 1,165,843        |
| Structured Learning Centers                                        | 500,000                      | 500,000                      | ı                                            | 500,000          |
| Sunnyside Elementary & Seismic                                     | 12,000,000                   | 15,800,000                   | 14,963,451                                   | 836,549          |
| Technology                                                         | 2,200,000                    | 2,700,000                    | 2,600,019                                    | 99,981           |
| Transportation Site Acquisition                                    | 7,000,000                    | 7,000,000                    | 4,836,539                                    | 2,163,461        |
| Transportation Facility Improvements                               |                              | 3,000,000                    | 2,412,868                                    | 587,131          |
| Verne Duncan Elementary Bond                                       | 126,555                      | 126,555                      | 93,756                                       | 32,799           |
| View Acres Elementary Bond                                         | 3,224,886                    | 3,224,886                    | 27,929                                       | 3,196,957        |
| Wichita Family Support Center                                      | 4,107,603                    | -                            | -                                            | -                |
| Wilbur D. Rowe Middle School                                       | 17,500,001                   | 17,500,001                   | 16,876,243                                   | 623,758          |
| Contingency                                                        | 38,310,402                   | 39,335,700                   | -                                            | 39,335,700       |
| TOTAL                                                              | 465,790,000                  | 471,290,000                  | 209,903,494                                  | 261,386,506      |