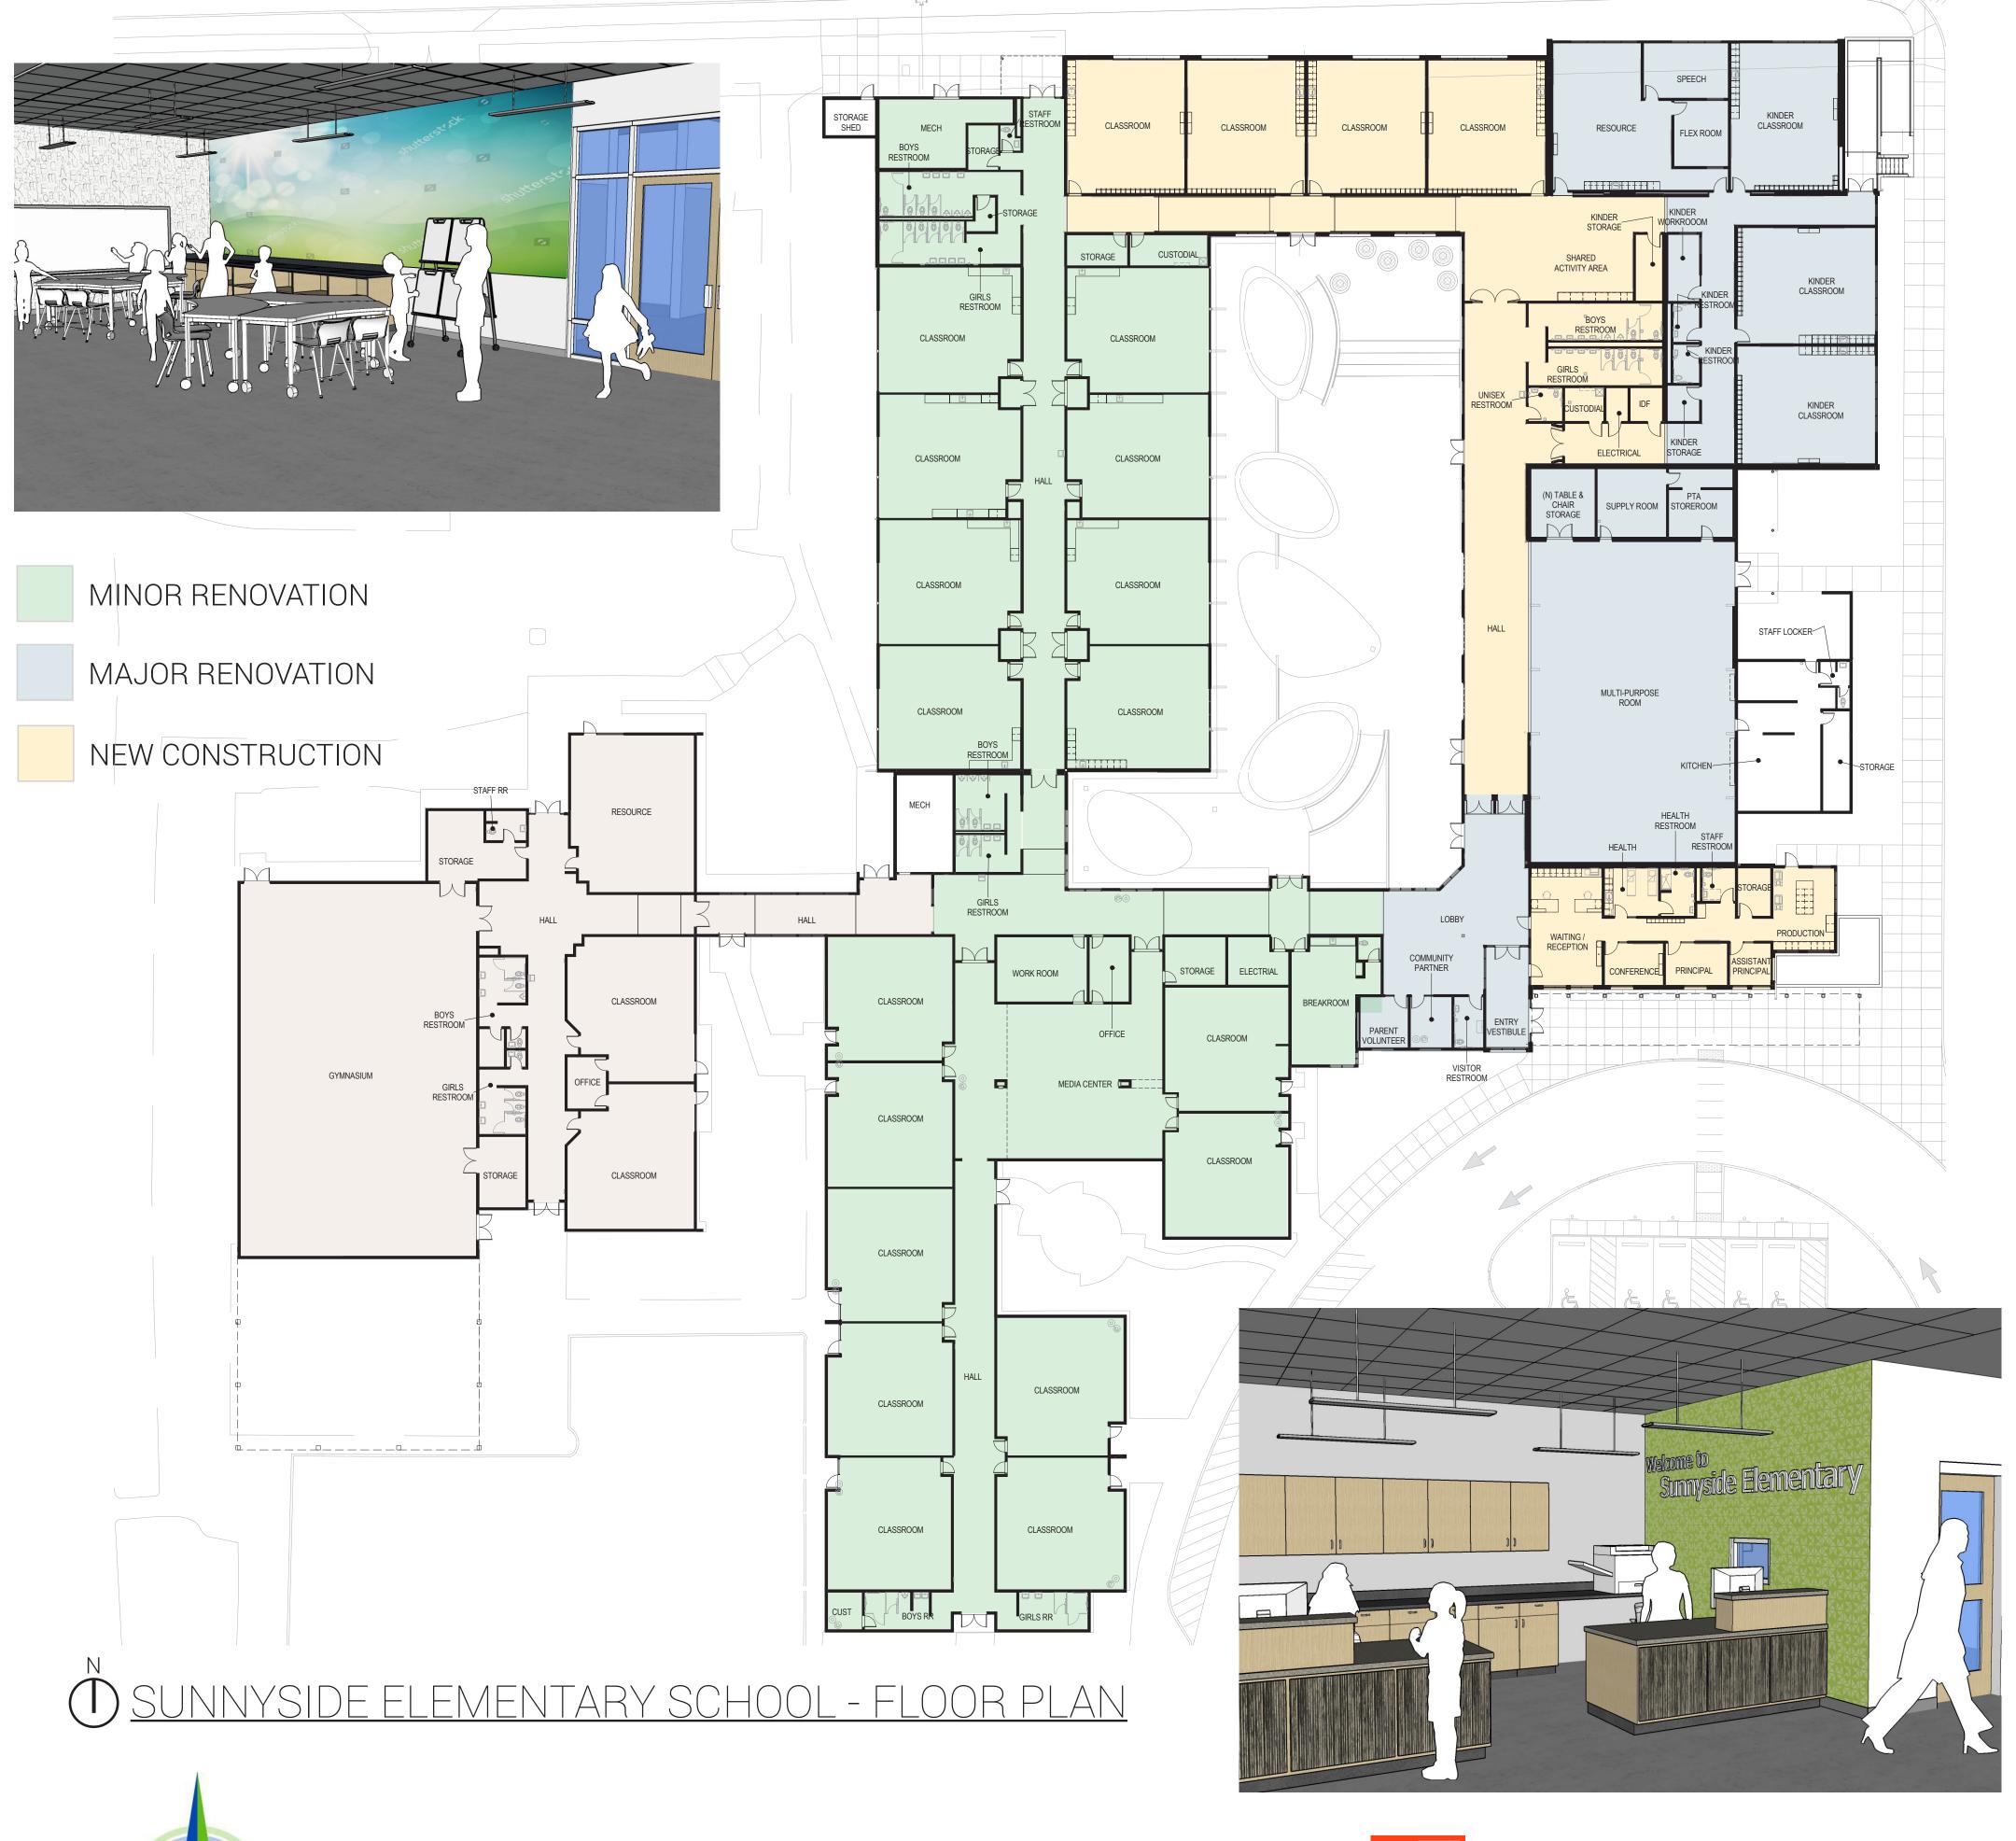

#### **ADDITION & RENOVATION**

- 1. Classroom Addition / Replacement
- Modular Classroom Removal
- 3. Renovation of Wing-A w/ Seismic Retrofit
- 4. Renovation of Multi-Purpose Room / Cafeteria
- 5. Break-Out Area
- 6. Admin Expansion
- 7. Wing-B Seismic Renovation
- 8. Courtyard Renovation

### **SCOPE OF WORK**

Renovated Cafeteria Break Out Area

Seismic & Earthquake Updates

Cafeteria Classroom Wing-A

Safety & Security Updates

Classroom Wing-B

Increased Coverage
Update Fire Alarm System & Panel
Expand Security Camera Coverage
Update Classroom Door Locks
Improve Perimeter Security Fence

Technology

Data Pathways, WIFI in Classrooms

Target Areas District-Wide Add/Modernize Fire Alarm System for Existing Building New HVAC Equipment in Wing A Expand Admin Area