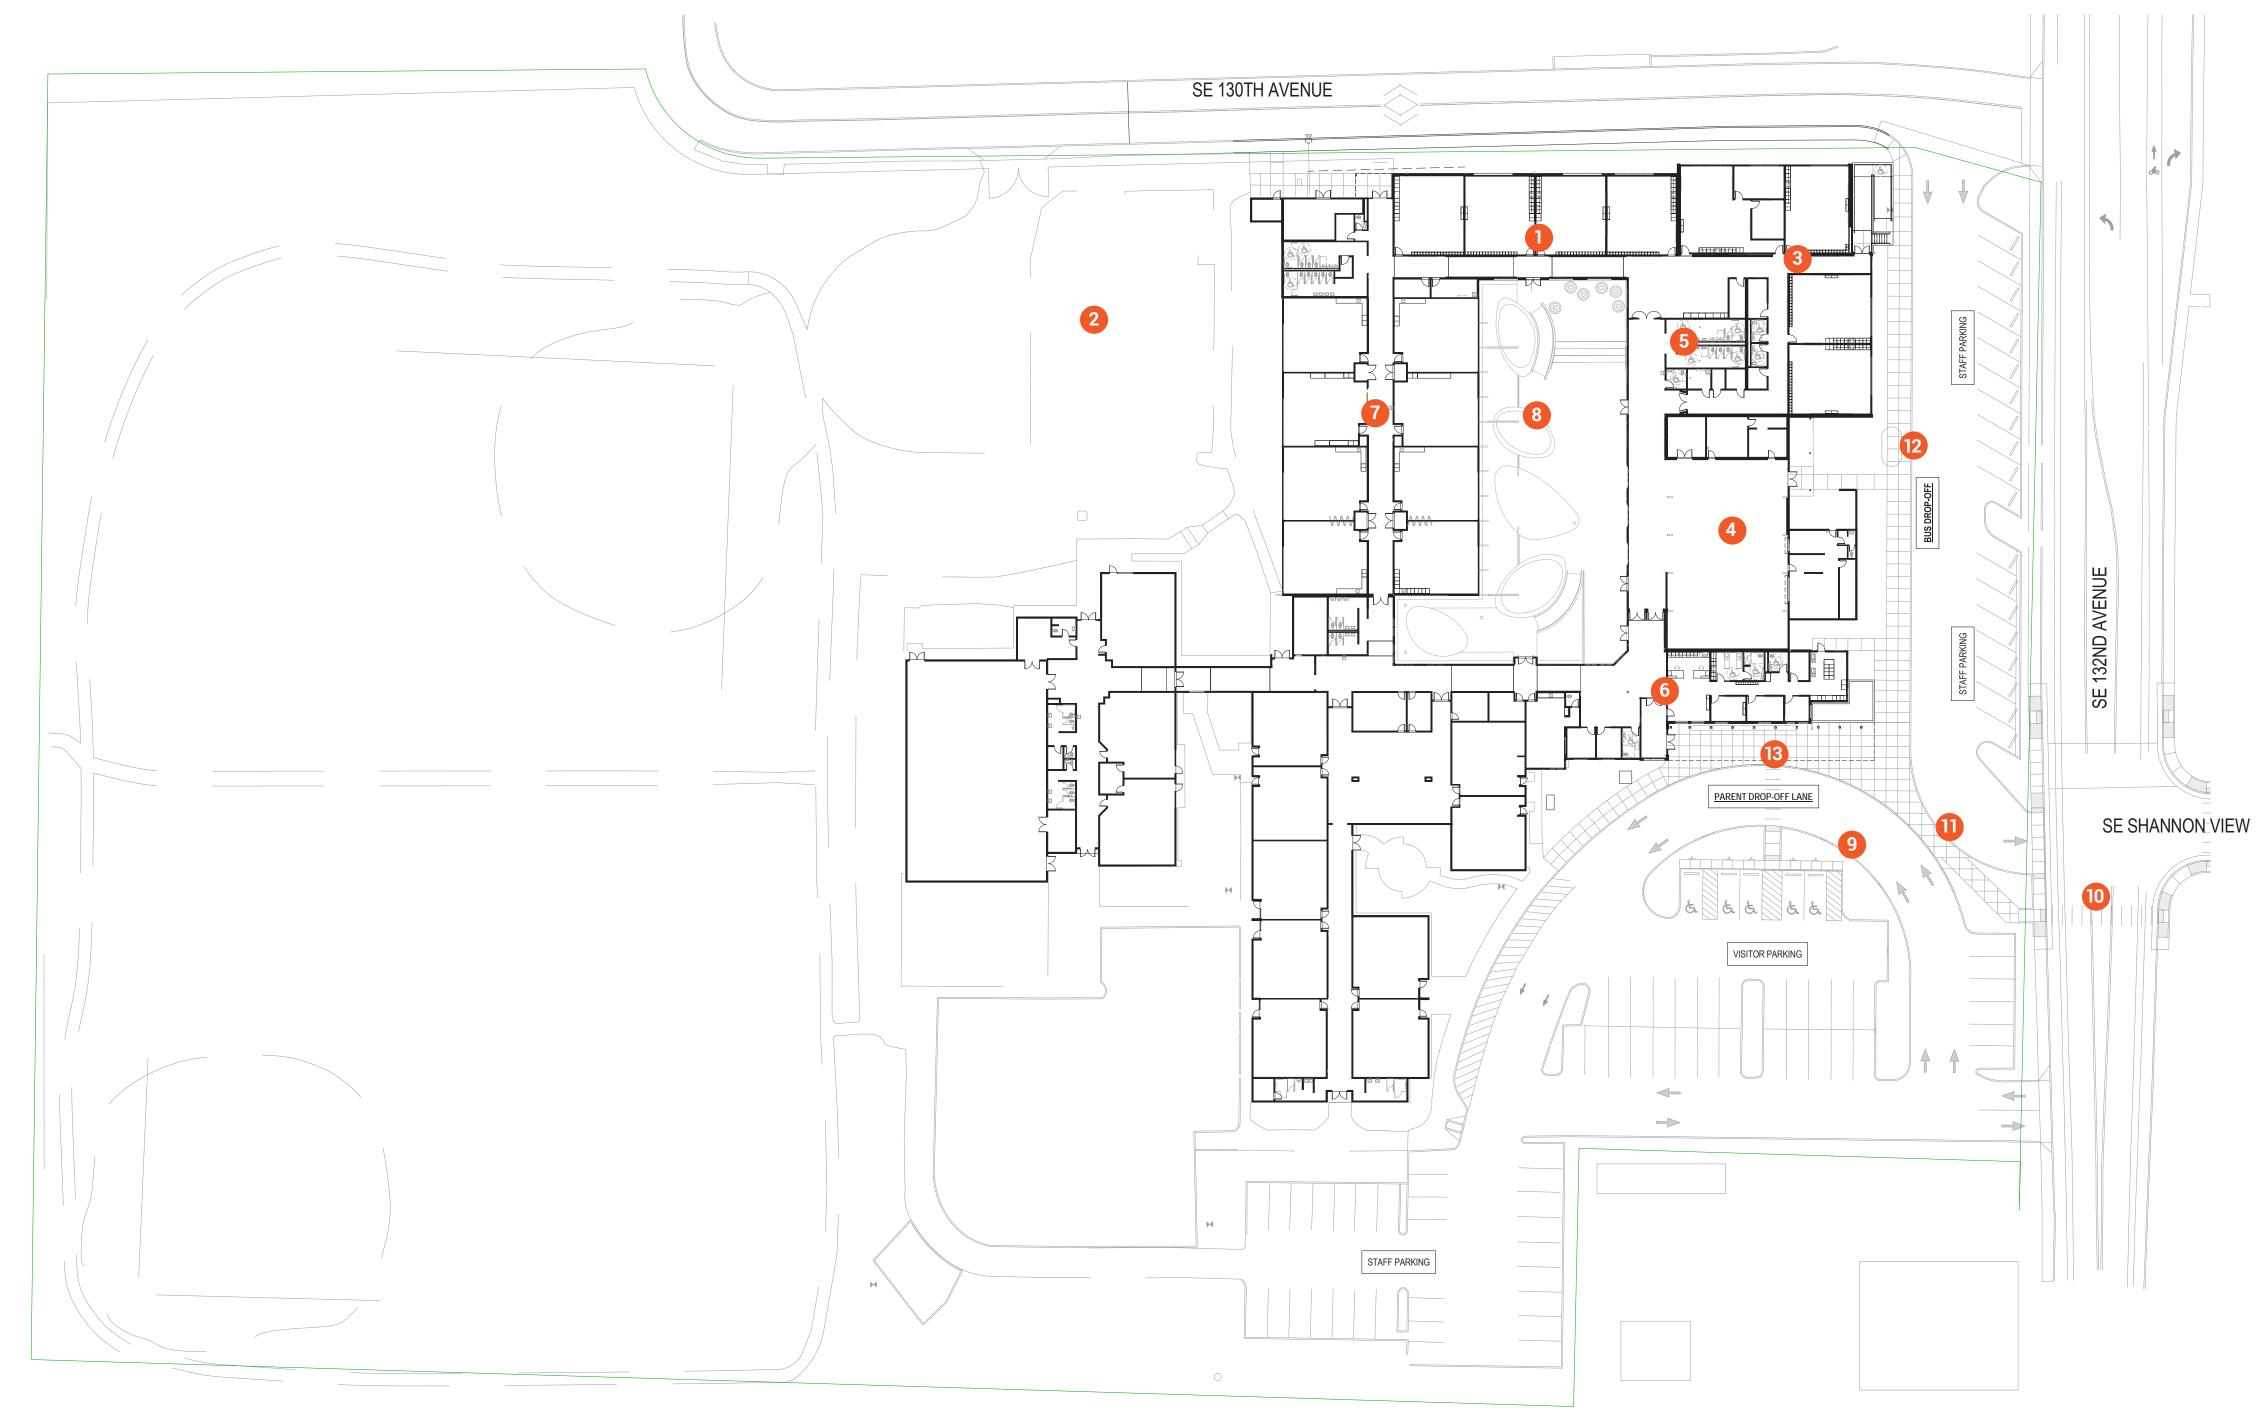

#### **ADDITION & RENOVATION**

- 1. Classroom Addition / Replacement
- Modular Classroom Removal
- 3. Renovation of Wing-A w/ Seismic Retrofit
- 4. Renovation of Multi-Purpose Room / Cafeteria
- 5. Break-Out Area
- 6. Admin Expansion
- 7. Wing-B Seismic Renovation
- 8. Courtyard Renovation

#### SITE SAFETY IMPROVEMENTS

- 9. Separate Bus & Parent Drop-off Loops
- 10. Improved Pedestrian Connection
- 11. Raised Pedestrian Path from Street to Front of School
- 12. Resurfaced Bus Lane & ADA Sidewalk Improvements
- 13. New Covered Student Waiting / Parent Drop-Off

N SUNNYSIDE ELEMENTARY SCHOOL - SITE PLAN